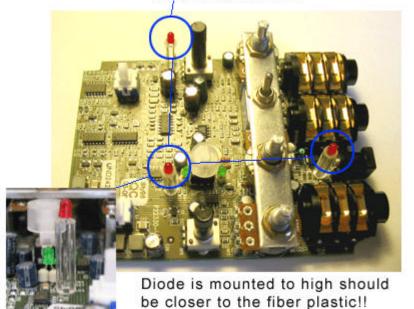

## **IMPORTANT:**

Modification should only be carried out by authorized technicians.

The serial number range is: 109000 - 109499

**Symptoms:** LD1, LD2 and LD3 Diodes mounted too high above the PCB print resulting in diodes braking down.

**Remedy:** Lower diodes LD1,LD2 and LD3.

- 1) Un-mount the PCB from the VPD pedal.
- 2) Locate the diodes LD1, LD2 and LD3 fig.1.

Ld1, LD2, and LD3

- 3) Lower and resolder these diodes.
- 4) Mount the VPD and start jamming.