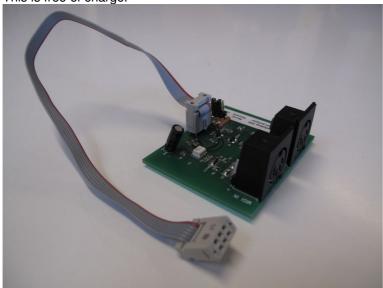

## How to update Nova Modulator pedal.

First you have to make sure you are in possession of a midi upload board which you can order using order number:

79529998 MIDI s/w upload board

This is free of charge.

If you have this board you can connect it to the 6 pin header which you will find under the right side panel.

Use Midi OX to upload the hex. File which you can find on the technical server. The On/Off led and the Tap tempo led starts flashing while receiving the data. After the data has been send the product will boot up by itself.