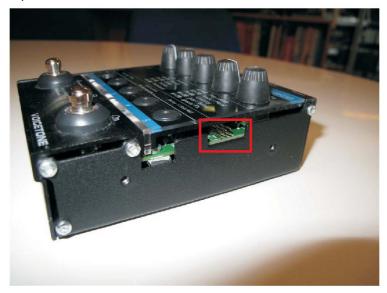

If you have this board you can connect it to the 6 pin header which you will find under the right side panel.

Use Midi OX to upload the hex. File which you can find on the technical server. The On/Off led and the Tap tempo led starts flashing while receiving the data. After the data has been send the product will boot up by itself.