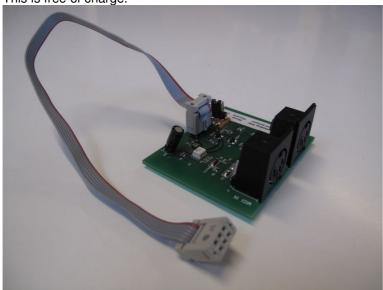

## How to update Nova Repeater pedal.

First you have to make sure you are in possession of a midi upload board which you can order using order number:

795299998 MIDI s/w upload board

This is free of charge.

If you have this board you can connect it to the 6 pin header which you will find under the right side panel.

Use Midi OX to upload the hex. File which you can find on the technical server. The On/Off led and the Tap tempo led starts flashing while receiving the data. After the data has been send the product will boot up by itself.