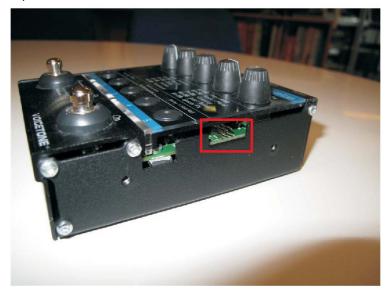

If you have this board you can connect it to the 6 pin header which you will find under the right side panel.

Use Midi OX to upload the hex. File which you can find on the technical server. The On/Off led and the Tap tempo led starts flashing while receiving the data. After the data has been send the product will boot up by itself.