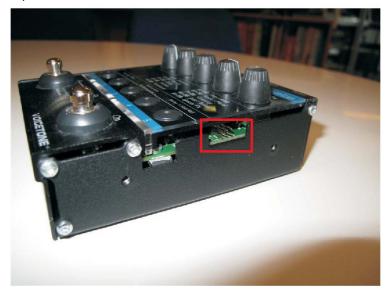

If you have this board you can connect it to the 6 pin header which you will find under the right side panel.

Use Midi OX to upload the hex. File which you can find on the technical server. The Manual led and the Preset led starts flashing while receiving the data. After the data has been send the product will boot up by itself.