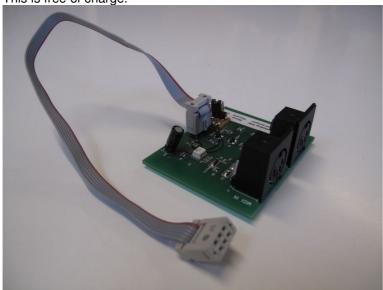

## How to update Nova Reverb pedal.

First you have to make sure you are in possession of a midi upload board which you can order using order number:

79529998 MIDI s/w upload board

This is free of charge.

If you have this board you can connect it to the 6 pin header which you will find under the right side panel.

Use Midi OX to upload the hex. File which you can find on the technical server. The Manual led and the Preset led starts flashing while receiving the data. After the data has been send the product will boot up by itself.