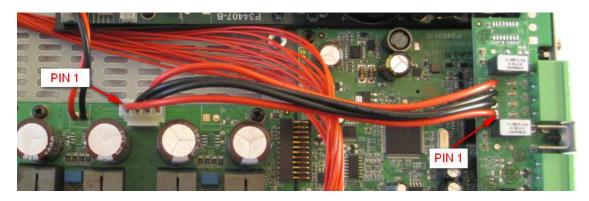

## Actions:

To fix this error the 4 wires have to be relocated as shown below:

The correct mounting of the wires. Pin 1 to pin 1. 2 to 2, 3 to 3 and 4 to 4. That can be done either by unsoldering the wires for relocation or to unplug and replace in the connector.