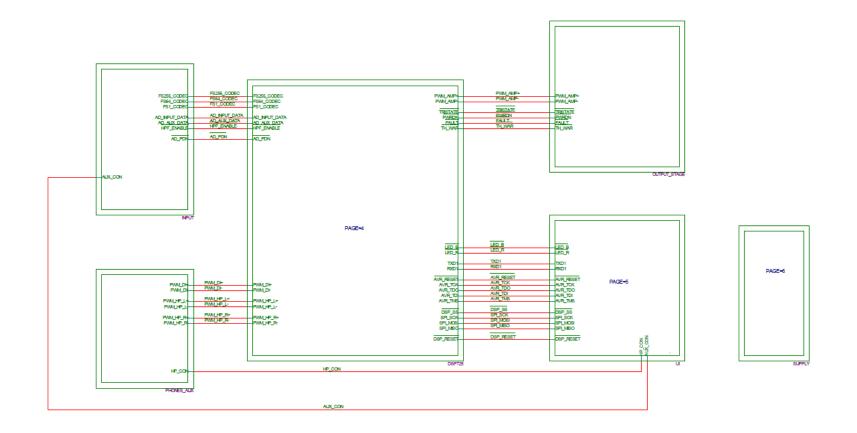

|          | TC Elect          | ronic A/ | -            | Designer<br>MCILHO |
|----------|-------------------|----------|--------------|--------------------|
|          | 75e               |          | Module title |                    |
|          | COMBOLOW MANBOARD |          | TOP SHEET    |                    |
| MI       | Namber            | Revision |              | Previous page      |
| P18111-E | P18111            | EAC      |              | xx                 |
|          | Data              | Fileneme | -            | Page / of          |
|          | 8-20-2012_9:41    | P18111   | E            | 1/7                |