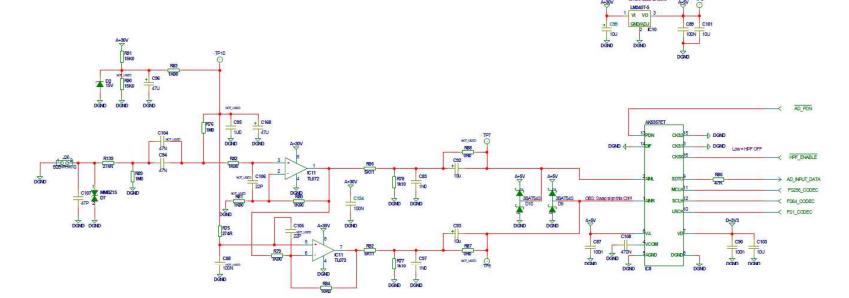

IC10.3 dose to IC8.6

A+30V

· TP9

A+5V

| TCE             | lectronic / | A/S       | NC/LHO          |
|-----------------|-------------|-----------|-----------------|
| CONBOLOW MAINED | ARD         | Notae the |                 |
| Amber .         | Flevtskon   | 0.000000  | Previous page   |
| P18111          | EAC         |           | 5               |
| 8-20-2012 9:41  | Flixmento   | РИТ       | Page /of<br>6/7 |