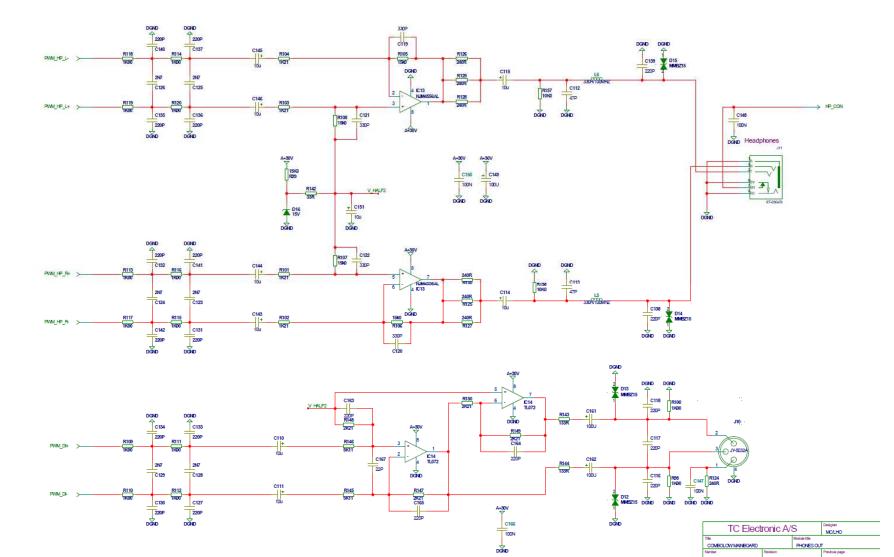

| ronic A/ | S                           | MCLHO           |
|----------|-----------------------------|-----------------|
|          | Module title                |                 |
|          | PHONESOU                    | π               |
| Revision |                             | Previous page   |
| EAC      |                             | 6               |
| Fileneme |                             | Page / of       |
|          | Revision<br>EAC<br>Fileneme | Revision<br>EAC |