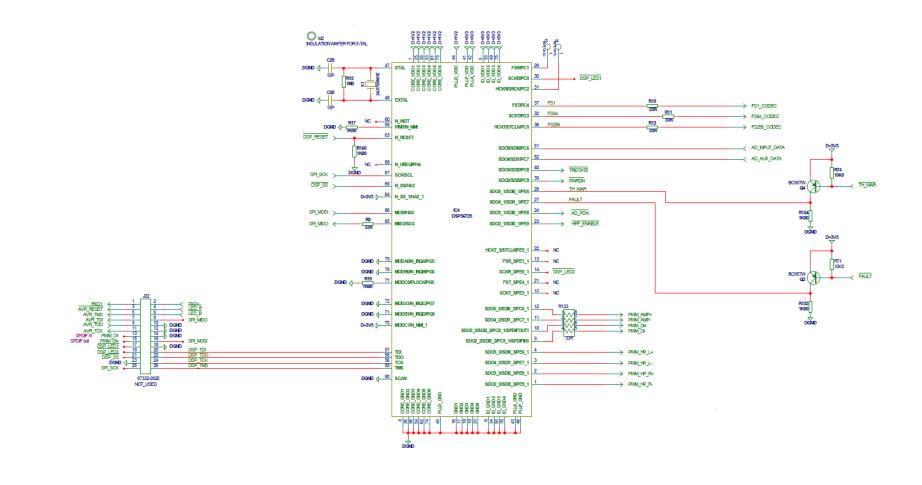

| TC Elec            | tronic A/ | S          | Designer<br>MCILHO |
|--------------------|-----------|------------|--------------------|
| Title              |           | Module 10e |                    |
| COMBOLOW MAINBOARD |           | DSP SECTIO | N                  |
| Namber             | Revision  |            | Previous page      |
| P18111             | EAC       |            | 2                  |
| Date               | Filename  |            | Page / of          |
| 8-20-2012 9:41     | DSP72     | 25         | 3/7                |