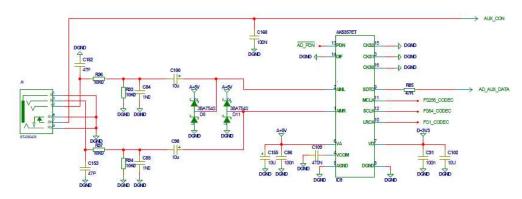

IC10.3 dose to IC8.6

A+30V

· TP9

A+5V

| TCE             | lectronic / | A/S       | NC/LHO          |
|-----------------|-------------|-----------|-----------------|
| CONBOLOW MAINED | ARD         | Notae the |                 |
| Amber .         | Flevtskon   | 0.000000  | Previous page   |
| P18111          | EAC         |           | 5               |
| 8-20-2012 9:41  | Flixmento   | РИТ       | Page /of<br>6/7 |