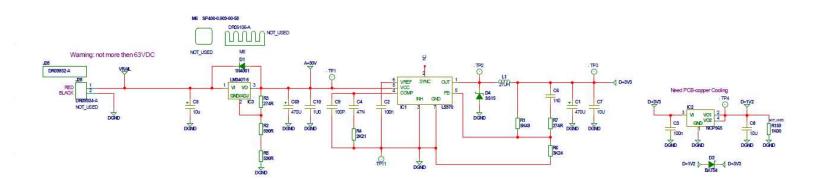

IC10.3 dose to IC8.6

A+30V

· TP9

A+5V

| TCE             | lectronic / | A/S       | NC/LHO          |
|-----------------|-------------|-----------|-----------------|
| CONBOLOW MAINED | ARD         | Notae the |                 |
| Amber .         | Flevtskon   | 0.000000  | Previous page   |
| P18111          | EAC         |           | 5               |
| 8-20-2012 9:41  | Flixmento   | РИТ       | Page /of<br>6/7 |