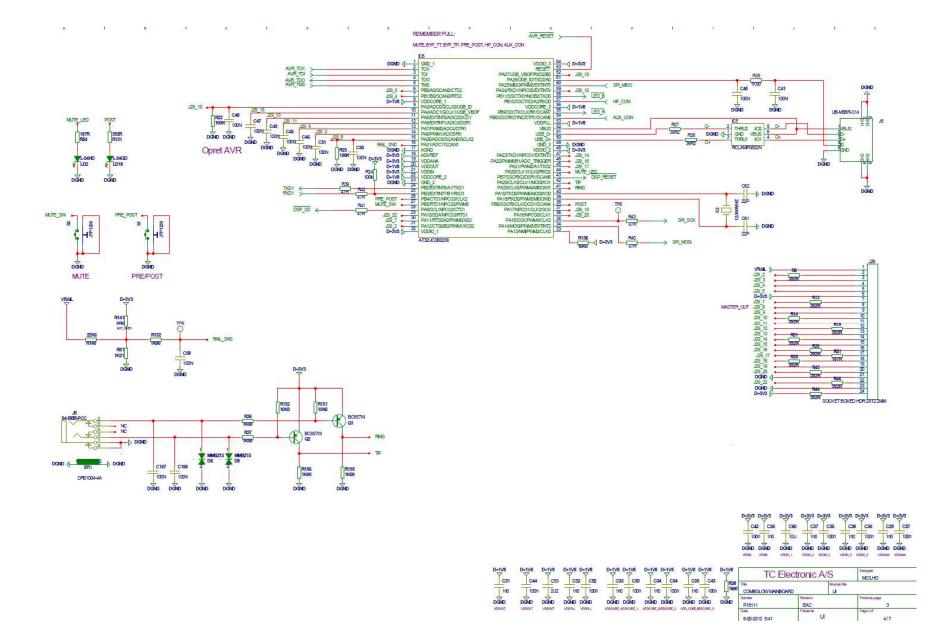

| ronic A/ | S                           | MCLHO           |
|----------|-----------------------------|-----------------|
|          | Module title                |                 |
|          | PHONESOU                    | π               |
| Revision |                             | Previous page   |
| EAC      |                             | 6               |
| Fileneme |                             | Page / of       |
|          | Revision<br>EAC<br>Fileneme | Revision<br>EAC |