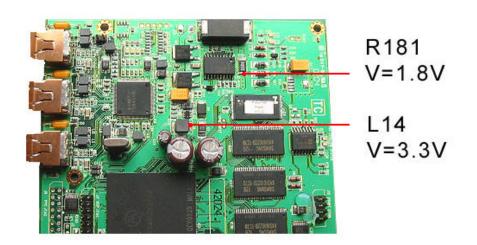

## Solution:

- 1. Always try to reload the software for the PowerCore.
- 2. If the front blue light is flickering replace the firewire controller IC8.
- 3. If there is no power at all.
- 4. Make sure that the voltage level at R181 and L14 measure correct its important that the voltage at R181 is exactly 1.8V.
  - a. Check if LED1 and 3 is lid.
  - b. If lid then replace the IC2 on the front PCB.
  - c. If **NOT** lid
    - i. Check the voltage at L14(fig1).
    - ii. If faulty then replace Q2 AND/OR D4.
  - d. If LED3 does not lid, replace IC41.
  - e. If that does not work replace Q3,Q4 or D23.