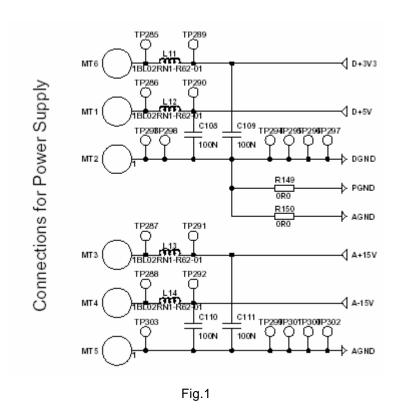

## **Standard procedure:**

- 1. If there is no power on the unit remove the power cord from the unit
- 2. Please remove the lid and measure the power supply voltage levels shown in fig.1. If necessary replace the power supply (TC order nr. 7E50000111 Switching Power Supply Unit Penguin).

- 3. After you have replaced the power supply connect the power core and measure the voltage levels again to make sure it is working correctly.
- 4. Mount the lid on again and enjoy your sound of music.