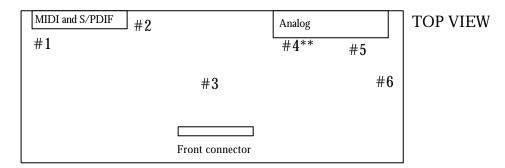

Figure 0 shows where the modifications are made on the PCB.

Figure 0

\*\* Modification 4 is made on the bottom side of the PCB.