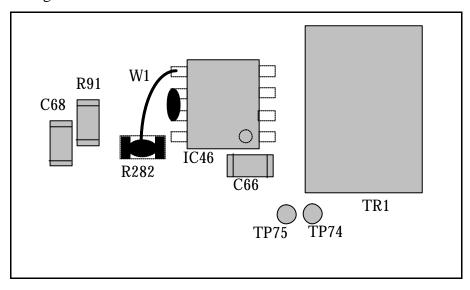

## Modification 2 (for further information refer to page 4 in main schematics):

R282 is not mounted. R282 is short circuited instead. An additional wire (W1) is mounted between R282 and IC46, pin 5. IC46, pin 6 and pin 7 are short circuited. Everything is made on PCB top as showed in figure 2.