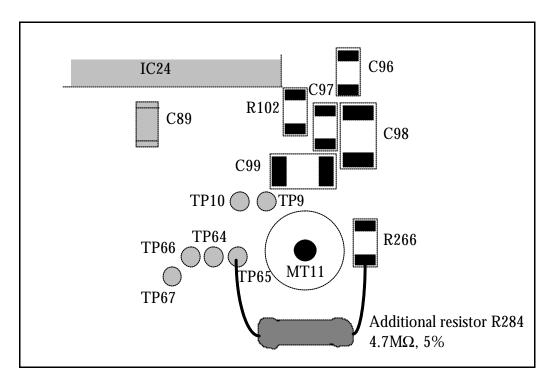

## Modification 3 (for further information refer to page 7 in main schematics):

An additional resistor (R284) is mounted on PCB top between R266, which is not mounted, and TP65. It is showed in figure 3.