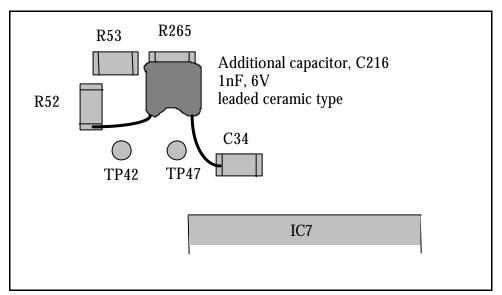

# Modification 1 (for further information refer to page 9 in main schematics) :

An additional capacitor (C216) is mounted between R52 and C34 on PCB top as in figure 1.

Figure 1

| Service Note |                                        |                  |
|--------------|----------------------------------------|------------------|
| Product      | Description:                           | Service note no. |
| G-Force      | Modifications to Main board, PC13002-2 | 720 10 T030      |