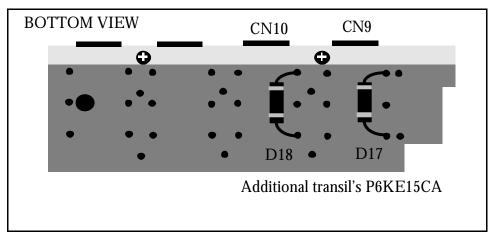

## Modification 4 (for further information refer to page 13 in main schematics) :

Two additional transil's (D17 and D18) are mounted on PCB bottom under the analog output jacks as shown in figure 4.

Figure 4