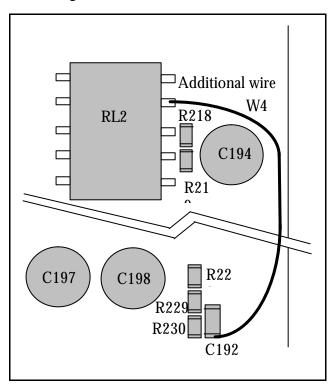

## Modification 6 (this modification makes no changes in schematics):

C192 is removed for a moment and the pad under C192 is removed

Then C192 is mounted again and a wire (W4) from C192 (negative pole) to RL2, pin 9 is mounted as shown in figure 6.