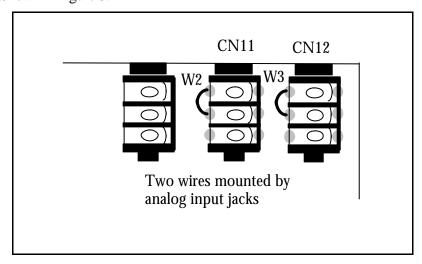

## Modification 5 (for further information refer to page 13 in main schematics):

Two additional wires (W2 and W3) are mounted by each analog input jack connecting the jack ring to jack shell. Shown in figure 5.