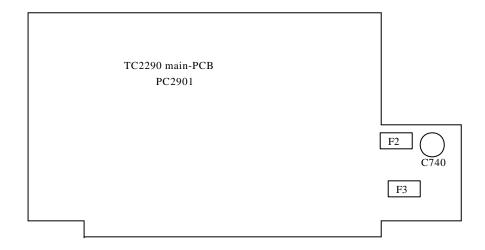

## Solution:

In order to avoid the two secondary fuses F2 and F3 to blow when extreme high tension accrues on the power network, please replace these fuses with a 400mAT type. The fuses are placed just beside the transformer on the main board.