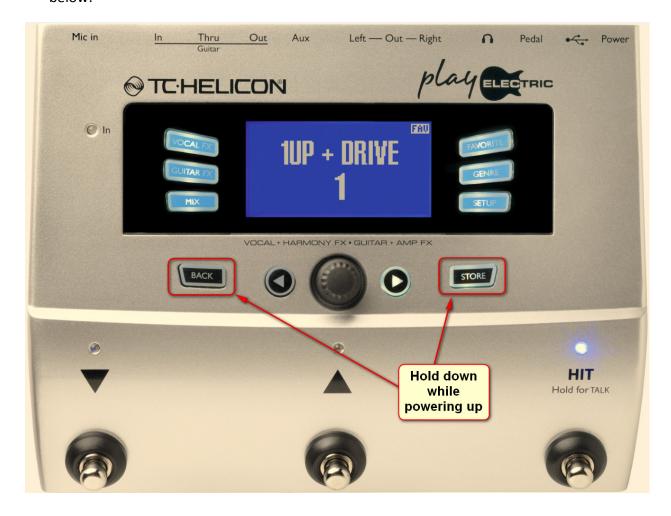

## **Revisions**

| Rev. | Description     | Date          |
|------|-----------------|---------------|
| 1.0  | Initial Release | July 10, 2014 |

1. Power up the Play Electric while holding down the "BACK" and "STORE" buttons shown below.