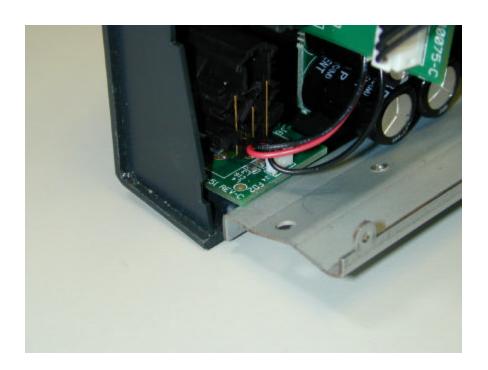

## **Details:**

On units returned for service remove C15 and C16 from PDC0146 VoicePrism Display Board. Capacitors are located on mic input board behind connector J4. Illustration below shows location of board.

TC Electronic A/S Sindalsvej 34 DK-8240 Risskov Denmark

Page 2 of 2

Illustration below shows location of C15 and C16. Front of unit is at bottom of illustration.

TC Electronic A/S Sindalsvej 34 DK-8240 Risskov Denmark