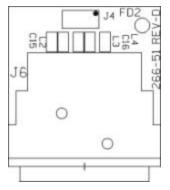

## **Details:**

On units returned for service remove C15 and C16 from PDC0146 VoicePrism Display Board. Capacitors are located on mic input board behind connector J4. Illustration below shows location of board.

TC Electronic A/S Sindalsvej 34 DK-8240 Risskov Denmark

Page 2 of 2

Illustration below shows location of C15 and C16. Front of unit is at bottom of illustration.

TC Electronic A/S Sindalsvej 34 DK-8240 Risskov Denmark