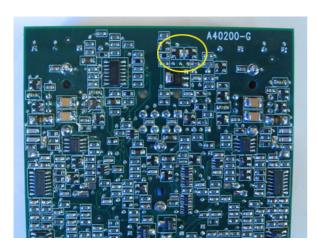

## Solution:

- 1. The location of the modified area on PCB-40200 fig.1.
- 2. Mount a Zener diode from Collector Q33 to Emitter on Q37 see fig.2
- 3. Cathode towards the Emitter Q37 see fig.3.
- 4. Always remember to update the unit to the latest software version. In this case you must have 1.64 or later.

Fig.2.

Fig.1.

Fig.3