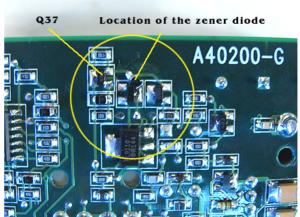

## Solution:

- 1. The location of the modified area on PCB-40200 fig.1.
- 2. Mount a Zener diode from Collector Q33 to Emitter on Q37 see fig.2
- 3. Cathode towards the Emitter Q37 see fig.3.
- 4. Always remember to update the unit to the latest software version. In this case you must have 1.64 or later.

Fig.2.

Fig.1.

Fig.3