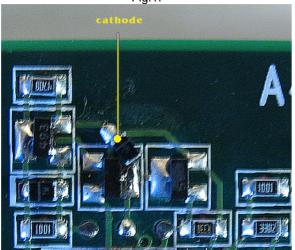

## Solution:

- 1. The location of the modified area on PCB-40200 fig.1.
- 2. Mount a Zener diode from Collector Q33 to Emitter on Q37 see fig.2
- 3. Cathode towards the Emitter Q37 see fig.3.
- 4. Always remember to update the unit to the latest software version. In this case you must have 1.64 or later.

Fig.2.

Fig.1.

Fig.3