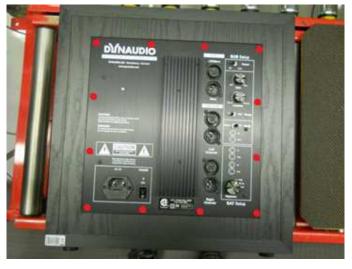

## **Electronics replacement**

- 1. Remove power from electronics
- 2. Unmount 12pcs screws
- 3. Remove electronics carefully from the cabinet
- 4. Unmount speaker wires
- 5. Mount speaker wires on new electronics Red wire is +
- 6. Carefully insert electronics into cabinet
- 7. Carefully Remount 12pcs screws
- 8. Hi-pot testing. 2.5kV
- 9. Function testing