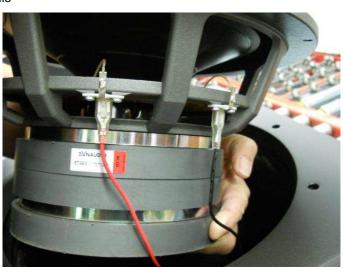

## Woofer replacement:

- 1. Unmount screws
- 2. Lift woofer out of cabinet
- 3. Remove cables from woofer
- 4. Remove gasket from woofer hole
- 5. Put new gasket around cabinet hole
- 6. Mount cables on woofer connectors. Red wire is +
- 7. Put woofer into cabinet hole
- 8. Carefully remount screws
- 9. Hi-pot testing. 2.5kV.
- 10. Function testing