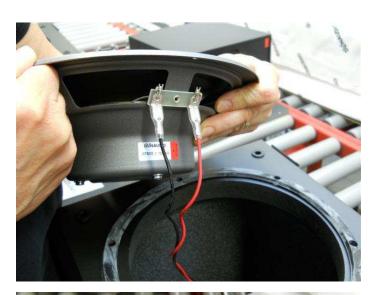

## Woofer replacement:

- 1. Unmount the 6 screws
- 2. Lift woofer out of cabinet
- 3. Remove cables from woofer
- 4. Remove gasket from woofer hole
- 5. Put new gasket around cabinet hole
- 6. Mount cables on the new woofer connectors. Red wire is +
- 7. Put woofer into cabinet hole
- 8. Carefully remount screws
- 9. Hi-pot testing. 2.5kV.
- 10. Function testing