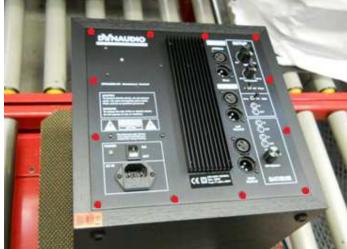

## **Electronics replacement**

- 1. Remove power from electronics
- 2. Unmount 12 screws (highlighed)
- 3. Remove electronics carefully from the cabinet
- 4. Unmount speaker wires
- 5. Mount speaker wires on the new electronics. Red wire is +
- 6. Carefully insert electronics into cabinet
- 7. Carefully Remount 12 screws (highlighed)
- 8. Hi-pot testing. 2.5kV
- 9. Function testing