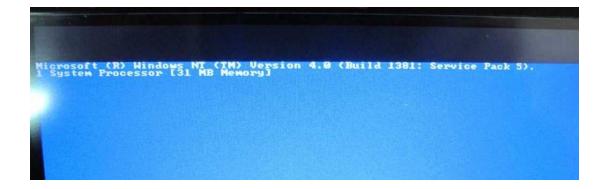

## **Actions:**

This is easily fixed by replacing the Flash RAM-card to the new type: 712016701

The type of Flash RAM-card in the Remote-CPU can be seen during boot.

Turn on the Remote-CPU, on the ICON screen you can see the Flash RAM-card version (see attached picture)