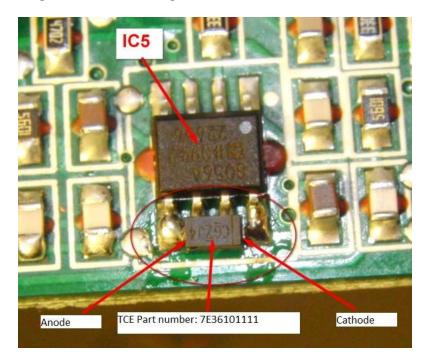

## Actions:

If a product comes in with an error like mentioned, it can be a latch-up problem on the amp board.

Please mount a 40V 500mA Schottky Barrier Diode, MBR0540 or equivalent as shown on the photo below between pin 5 and 8 on IC5: