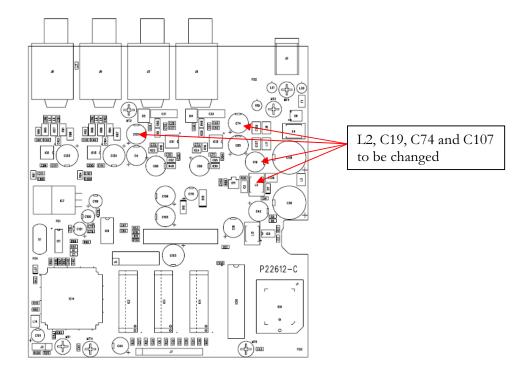

## **Actions:**

If a product comes in with an error like mentioned, it may help to change the following components:

C19, C74, C107 must be changed from 100uF to 47uF, 25V

L2 must be changed from 150uH to 33uH (TC stock no: 7E50201301)