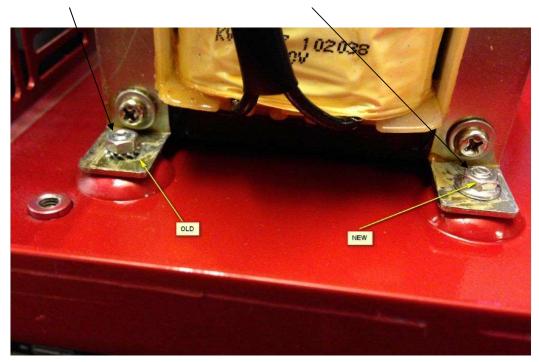

## Reason for note:

We have seen cases where the washer breaks resulting in the nut coming of as well as resulting in the transformer being loose.

## **Actions:**

Cure is to replace the 4 nuts and washers with serrated nuts. Part number for a serrated nut is 7E56400911. This must be done for all products coming in for service.

The old solution with nut and washer. 
The new solution with a serrated nut.