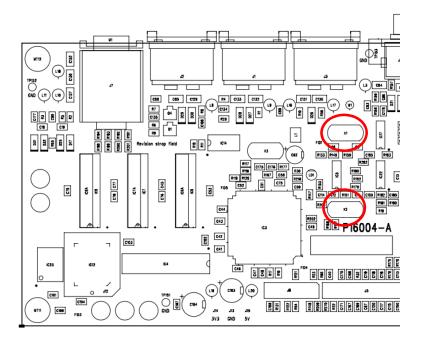

## Actions:

The reason is that the two crystals X1 and X2 on the mainboard by accident have been mixed up in the manufacturing process.

To fix the problem just carefully unsolder the two crystals on the mainboard, swop these and resolder them again. (Marked below with red circles)