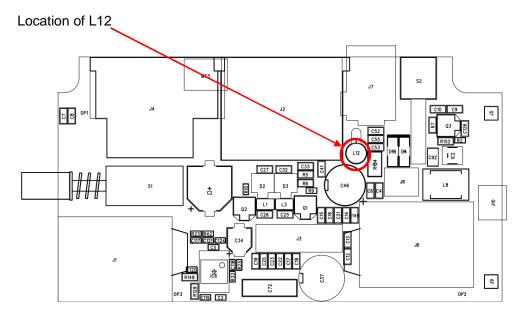

## **Actions:**

To fix this problem the through-hole inductor L12 on the front PCBA, must be replaced with a through-hole resistor (4R7 0.4W 5% metal film) to provide reliable starting.