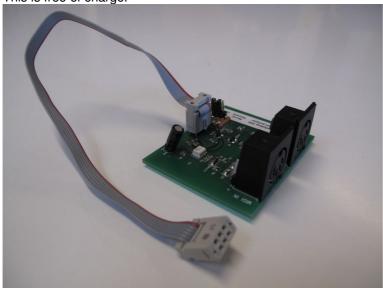

## How to update VoiceTone Correct pedal.

First you have to make sure you are in possession of a midi upload board which you can order using order number:

79529998 MIDI s/w upload board

This is free of charge.

If you have this board you can connect it to the 6 pin header which you will find under the right side panel.

Use Midi OX to upload the hex. File which you can find on the technical server. The input led will light up red while receiving the data. After the data has been send the product will boot up by itself.