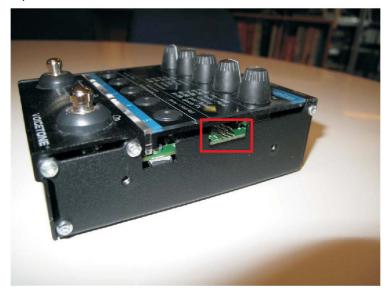

If you have this board you can connect it to the 6 pin header which you will find under the right side panel.

Use Midi OX to upload the hex. File which you can find on the technical server. The input led will light up red while receiving the data. After the data has been send the product will boot up by itself.