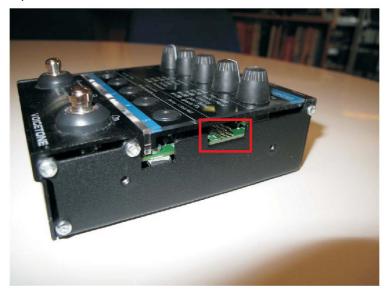

If you have this board you can connect it to the 6 pin header which you will find under the right side panel.

Use Midi OX to upload the hex. File which you can find on the technical server. The input led will light up red while receiving the data.