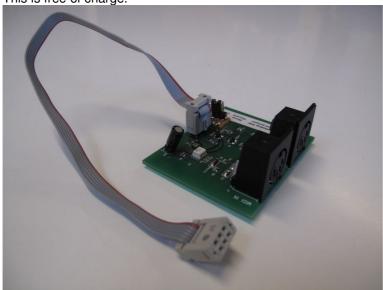

## How to update VoiceTone Create pedal.

First you have to make sure you are in possession of a midi upload board which you can order using order number:

79529998 MIDI s/w upload board

This is free of charge.

If you have this board you can connect it to the 6 pin header which you will find under the right side panel.

Use Midi OX to upload the hex. File which you can find on the technical server. The input led will light up red while receiving the data.