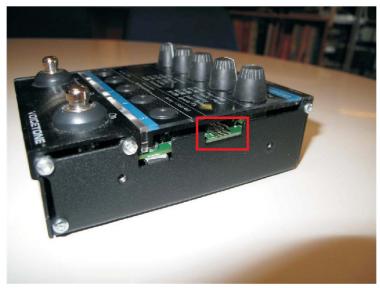

If you have this board you can connect it to the 6 pin header which you will find under the right side panel.

Use Midi OX to upload the hex. File which you can find on the technical server. The input led will light up red while receiving the data. After the data has been send the product will boot up by itself.