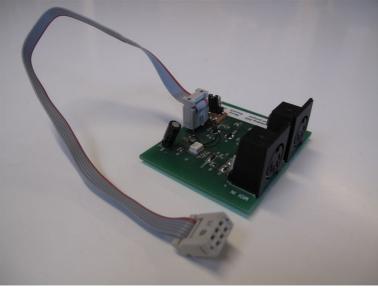

## How to update VoiceTone Double pedal.

First you have to make sure you are in possession of a midi upload board which you can order using order number:

795299998 MIDI s/w upload board

This is free of charge.

If you have this board you can connect it to the 6 pin header which you will find under the right side panel.

Use Midi OX to upload the hex. File which you can find on the technical server. The input led will light up red while receiving the data. After the data has been send the product will boot up by itself.