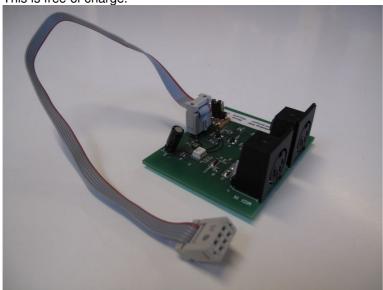

## How to update VoiceTone Harmony G pedal

First you have to make sure you are in possession of a midi upload board which you can order using order number:

79529998 MIDI s/w upload board

This is free of charge.

If you have this board you can connect it to the 6 pin header which you will find under the right side panel.

Use Midi OX to upload the hex. File which you can find on the technical server. The input led will light up red while receiving the data. After the data has been send the product will boot up by itself.