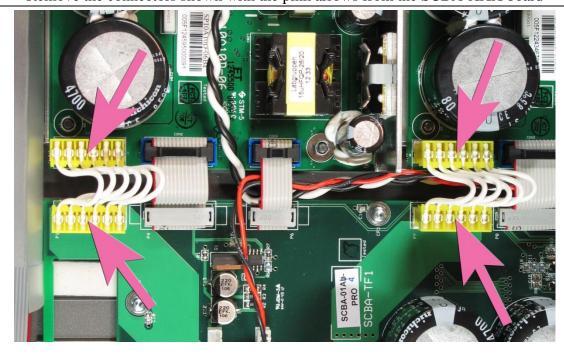

### Instructions

Instructions on how to replace the SCBA-XXX board.

Start by removing the top cover

Remove the connectors shown with the pink arrows from the SCBA-XXX board