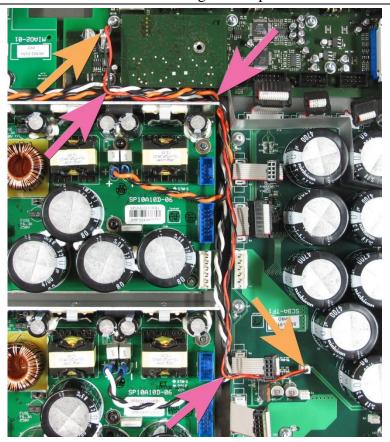

2018-05-17



# Technical Service Tip SCBA-XXX

Created by: Music Tribe Brands Sweden AB Service Department

Date: 2018/05/17

Reference no: SCBA-01Ab

## Affected models

Following models are affected by this service tip: IPD2400

#### Affected boards/modules

SCBA-01Ab

### **Symptom**

Customer can experience loss of gain and/or loss of the units presets

### Solution

Replacement of the SCBA-XXX board



### Instructions

Instructions on how to replace the SCBA-XXX board.

Start by removing the top cover



Remove the connectors shown with the pink arrows from the SCBA-XXX board





# Remove the connector shown with the orange arrow placed on the SCBA-XXX board



#### Remove the two fan connectors









Remove the screws from the SCBA-XXX shown with the pink arrows, then remove the SCBA-XXX and mount the new SCBA-01Ab