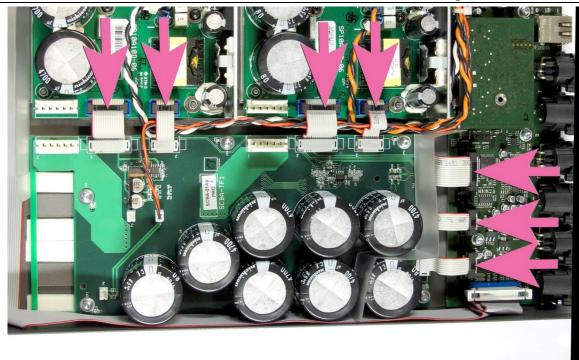

#### Remove the two fan connectors

Remove the screws from the SCBA-XXX shown with the pink arrows, then remove the SCBA-XXX and mount the new SCBA-01Ab