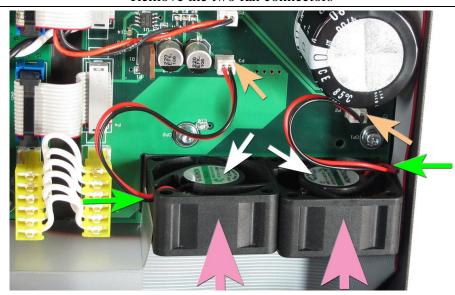

#### Remove the two fan connectors

Remove the screws from the SCBA-XXX shown with the pink arrows, then remove the SCBA-XXX and mount the new SCBA-01Ab