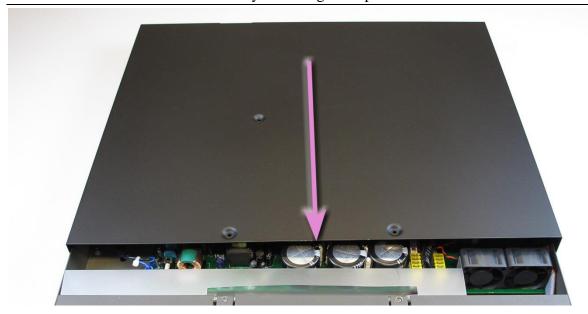

### Instructions

Instructions on how to replace the SCBA-XXX board.

Start by removing the top cover

Remove the connectors shown with the pink arrows from the SCBA-XXX board