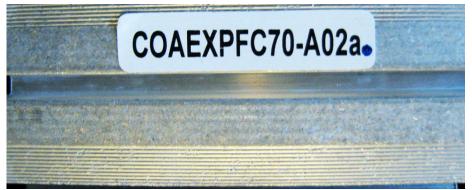

Document type: Restriction nr1

- 1. This restriction concerns COAEXPFC70-A01a COAEXPFC70-A02a and COAEXPFC70-A02b COCIPI4x2-A01a and COCIPI4x2-A01b
- 2. The SP200PFC board comes with coolers that have mounted components. Some of these coolers have compatibility problems. Below you can see how to find and replace the right type of cooler
- **3.** The COAEXPFC70-A02 cooler should have a sticker, as you can see in the picture below. You can find 2 different types of coolers.

COAEXPFC70-A02a as you can see in PIC1 and COAEXPFC70-A02b

Make sure that the spare have the same item name as the original mounted cooler

PIC1

4. The COAEXPFC70-A03 cooler should have a sticker, as you can see in the picture below. You can find 2 different types of this cooler.
COAEXPFC70-A03a as you can see in PIC2 and COAEXPFC70-A03b
Make sure that the spare part has the same item name as the original mounted cooler.