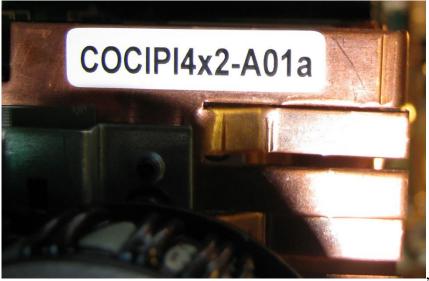

5. The COCIPI4x2-A01 cooler should have a sticker, as you can see in PIC3 below. You can find 2 different types of this cooler.

COCIPI4x2-A01a as you can see in PIC3 and COCIPI4x2-A01b

Make sure that the spare part has the same item name as the original mounted cooler