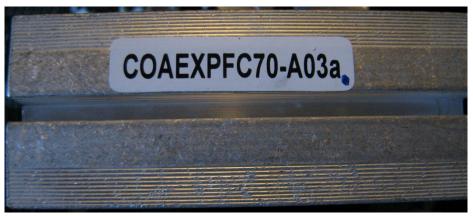

COAEXPFC70-A02a as you can see in PIC1 and COAEXPFC70-A02b

Make sure that the spare have the same item name as the original mounted cooler

PIC1

4. The COAEXPFC70-A03 cooler should have a sticker, as you can see in the picture below. You can find 2 different types of this cooler.
COAEXPFC70-A03a as you can see in PIC2 and COAEXPFC70-A03b
Make sure that the spare part has the same item name as the original mounted cooler.

PIC2

THIS DOCUMENT IS CONFIDENTIAL. IT MAY NOT BE REPRODUCED WITHOUT THE WRITTEN PERMISSION OF LABGRUPPEN AB © 2012 Labgruppen AB, Faktorvägen 1, S-434 44 KUNGSBACKA, SWEDEN. All rights reserved.

Page: Page 2 of 2