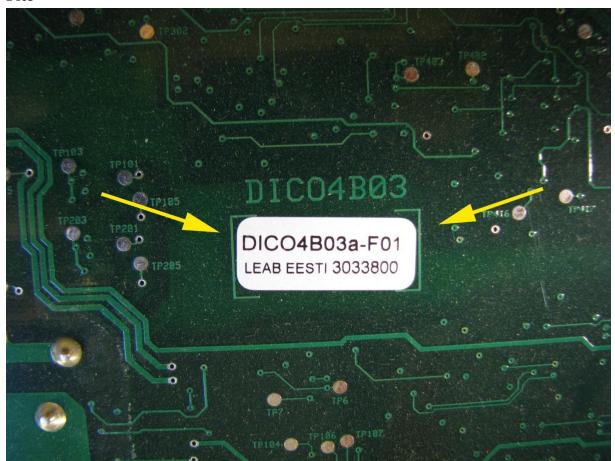

# How to order a DICO spare part

12-12-21 Page 3 of 3

3.

You can find the item name sticker on the DICO board (see Pic3) "DICO4B03a-F01"

# Pic3