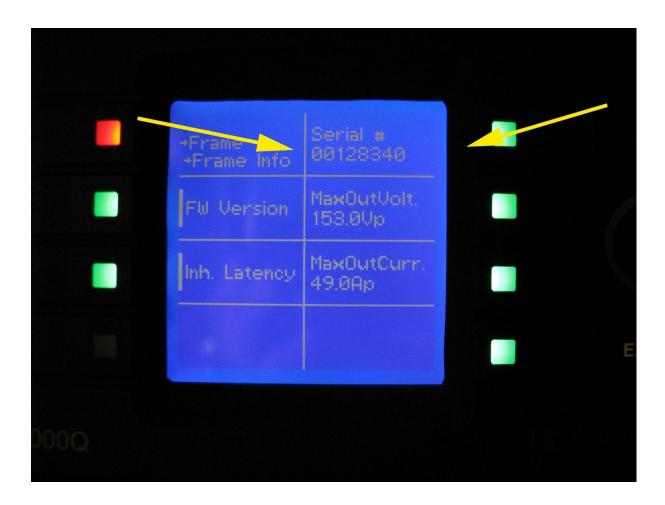

1. The unique Serial number is programmed and stored into the DICO board. This can be seen on the front panel of the PLM buy the (*Menu -> Frame -> Frame info -> Serial nr*) as shown in Pic 1 This number should be the same as the serial on the back-panel serial number sticker on the unit as shown in Pic 2

Pic1