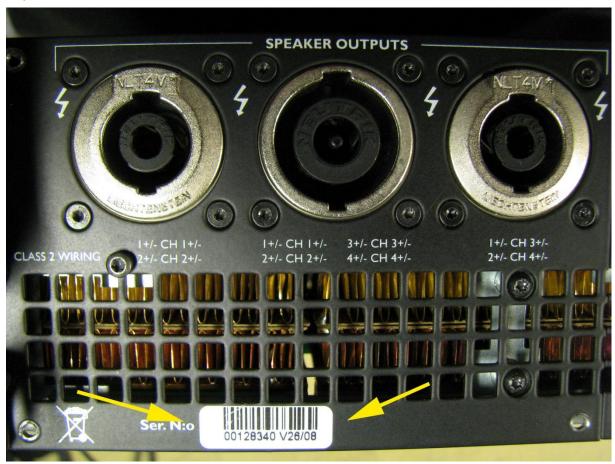

1. The unique Serial number is programmed and stored into the DICO board. This can be seen on the front panel of the PLM buy the (*Menu -> Frame -> Frame info -> Serial nr*) as shown in Pic 1 This number should be the same as the serial on the back-panel serial number sticker on the unit as shown in Pic 2

# Pic2