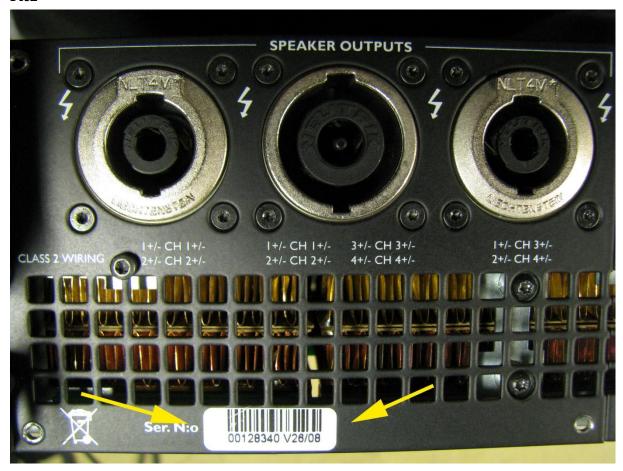

1. The unique Serial number is programmed and stored into the DICO board. This can be seen on the front panel of the PLM buy the (Menu -> Frame -> Frame info -> Serial nr) as shown in Pic 1 This number should be the same as the serial on the back-panel serial number sticker on the unit as shown in Pic 2

## Pic2