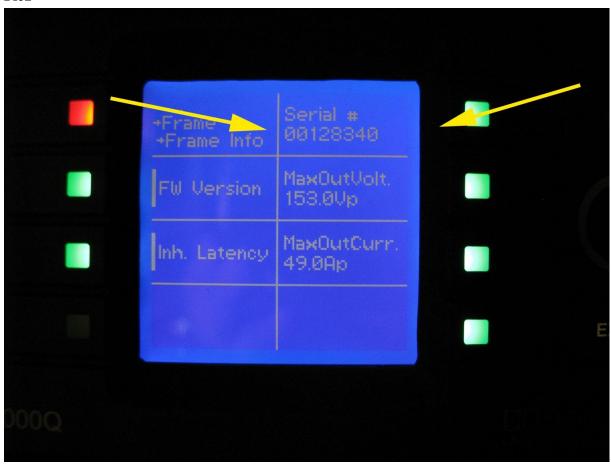

1. The unique Serial number is programmed and stored into the DICO board. This can be seen on the front panel of the PLM buy the (Menu -> Frame -> Frame info -> Serial nr) as shown in Pic 1 This number should be the same as the serial on the back-panel serial number sticker on the unit as shown in Pic 2

### Pic1