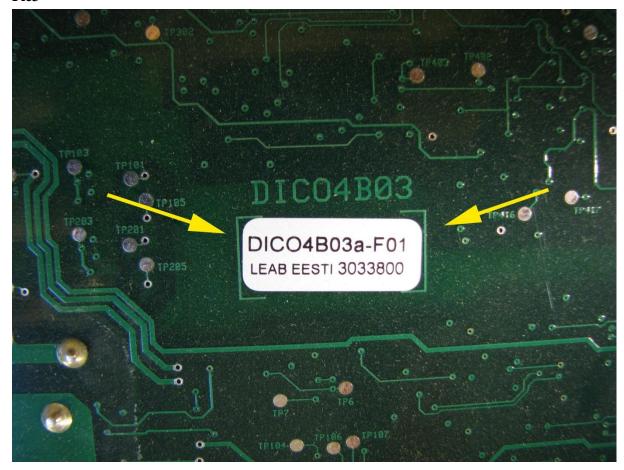

## How to order a DICO spare part 13-01-02 Page 3 of 3

3.

You can find the item name sticker on the DICO board (see Pic3) "DICO4B03a-F01"

# Pic3