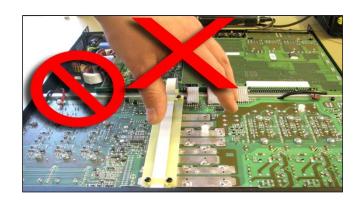

Document type: SERVICE BULLETIN (2012-04-11)

Created:

Page:

Page 10 of 13

16. Mask red marked area below to avoid coating in potentiometer VR400, also mask surrounding PCB's and mechanics.

SERVICE BULLETIN (2012-04-11)