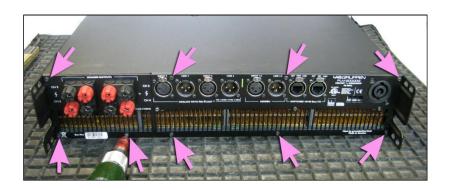

Document type:

SERVICE BULLETIN (2012-04-11)

Created:

Page:

Page 4 of 13

2. Remove screws from the rear panel.

3. Remove screws from the side panels.

4. Remove screw from the top cover. Remove the cover.

If covered, continue.

Document type:

SERVICE BULLETIN (2012-04-11)

Created:

Page:

Page 5 of 13

5. Confirm if the SP200PFC board is covered by this bulletin. See section "Affected boards/modules" for BOM's affected. If the sticker in the lower left corner does not match the listed boards, reverse actions 2-4.