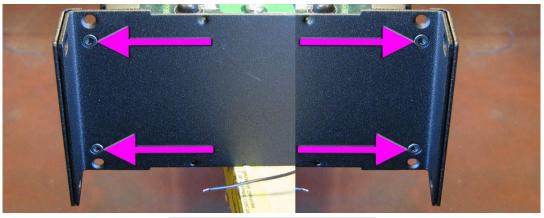

## Remove screws from the side panels.

Document type:

Created:

SERVICE BULLETIN (2012-04-11)

Page: Page 8 of 13

12. Remove screws from the front panel.

13. Remove the front panel from the chassis.

14. Remove the magnetic shield.