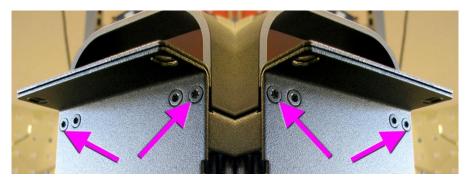

Page: Page 6 of 13

8. Carefully lift the laminate and push in the middle of the "Rivet Snap In" pin from the backside of the rivets to lift the laminate bridges.

9. Remove both dust clips.

Document type:

Created:

Page: SERVICE BULLETIN (2012-04-11)

Page 7 of 13

10. Remove both dust filters.