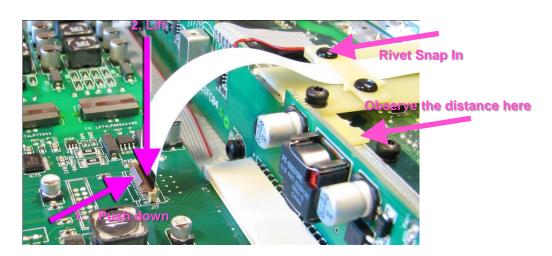

6. Remove screw from the bottom cover. Remove the cover.

7. Remove the ribbon (flat cable) and the laminate. Take care so the flat cable doesn't come off in the other end attached to the front panel!

SERVICE BULLETIN (2012-04-11)

Page: Page 6 of 13

8. Carefully lift the laminate and push in the middle of the "Rivet Snap In" pin from the backside of the rivets to lift the laminate bridges.

9. Remove both dust clips.

Document type: