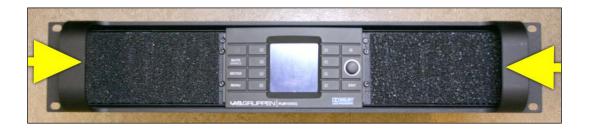

## Remove screws from the side panels.

Document type:

Created:

SERVICE BULLETIN (2012-04-11)

Page: Page 8 of 13

12. Remove screws from the front panel.

13. Remove the front panel from the chassis.

14. Remove the magnetic shield.