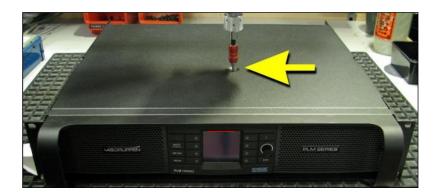

Document type:

SERVICE BULLETIN (2012-04-11)

Created:

Page:

Page 4 of 13

2. Remove screws from the rear panel.

3. Remove screws from the side panels.

4. Remove screw from the top cover. Remove the cover.