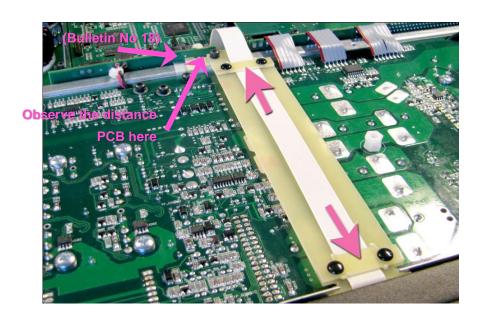

6. Remove screw from the bottom cover. Remove the cover.

7. Remove the ribbon (flat cable) and the laminate. Take care so the flat cable doesn't come off in the other end attached to the front panel!

SERVICE BULLETIN (2012-04-11)

Page: Page 6 of 13

8. Carefully lift the laminate and push in the middle of the "Rivet Snap In" pin from the backside of the rivets to lift the laminate bridges.

9. Remove both dust clips.

Document type: