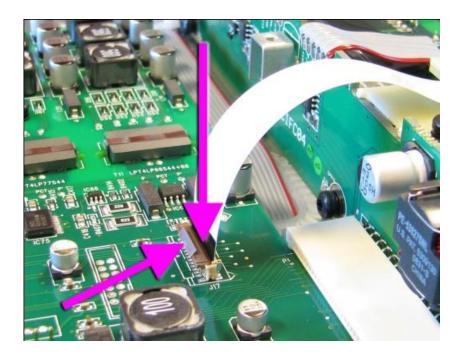

6. Remove screw from the bottom cover. Remove the cover.

7. Remove the ribbon (flat cable) and the laminate. Take care so the flat cable doesn't come off in the other end attached to the front panel!

SERVICE BULLETIN (2012-04-11)