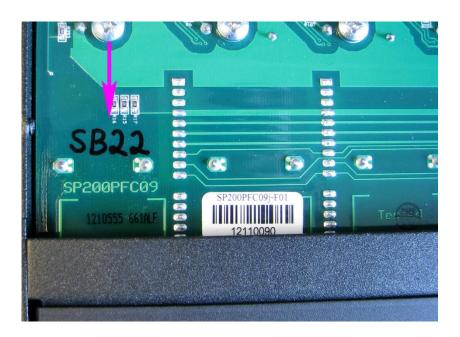

Mark the PCB with SB22.

Reverse actions 2-4 & 6.

Document type: SERVICE BULLETIN (2012-04-11)

Created:

Page:

Page 13 of 13