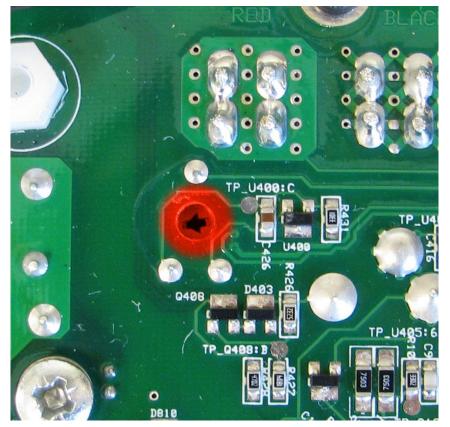

Document type: SERVICE BULLETIN (2012-04-11)

Created:

Page:

Page 10 of 13

16. Mask red marked area below to avoid coating in potentiometer VR400, also mask surrounding PCB's and mechanics.

SERVICE BULLETIN (2012-04-11)