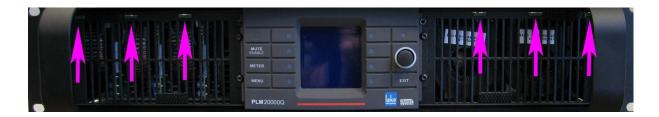

## Remove screws from the side panels.

Document type:

Created:

SERVICE BULLETIN (2012-04-11)

Page: Page 8 of 13

12. Remove screws from the front panel.

13. Remove the front panel from the chassis.

14. Remove the magnetic shield.