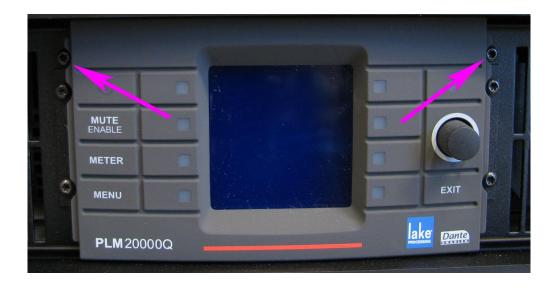

Document type:

SERVICE BULLETIN (2012-04-11)

Created:

Page:

Page 4 of 13

2. Remove screws from the rear panel.

3. Remove screws from the side panels.

4. Remove screw from the top cover. Remove the cover.