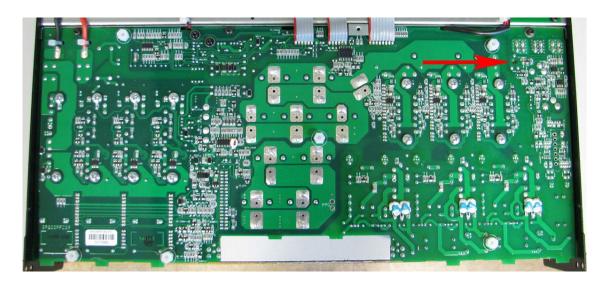

If covered, continue.

Document type:

SERVICE BULLETIN (2012-04-11)

Created:

Page:

Page 5 of 13

5. Confirm if the SP200PFC board is covered by this bulletin. See section "Affected boards/modules" for BOM's affected. If the sticker in the lower left corner does not match the listed boards, reverse actions 2-4.