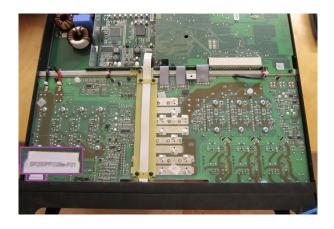

If covered, continue.

Document type:

SERVICE BULLETIN (2012-04-11)

Created:

Page:

Page 5 of 13

5. Confirm if the SP200PFC board is covered by this bulletin. See section "Affected boards/modules" for BOM's affected. If the sticker in the lower left corner does not match the listed boards, reverse actions 2-4.

6. Remove screw from the bottom cover. Remove the cover.

7. Remove the ribbon (flat cable) and the laminate. Take care so the flat cable doesn't come off in the other end attached to the front panel!

SERVICE BULLETIN (2012-04-11)