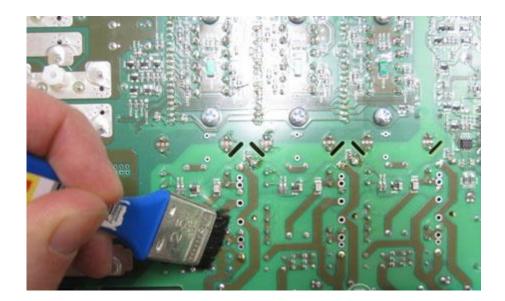

SERVICE BULLETIN (2012-04-11)

Page:

Page 9 of 13

15. Swab the PCB with isopropyl alcohol to clean it from grease and flux residue. Wait for the isopropyl alcohol to evaporate.

This must be done in a well-ventilated area.