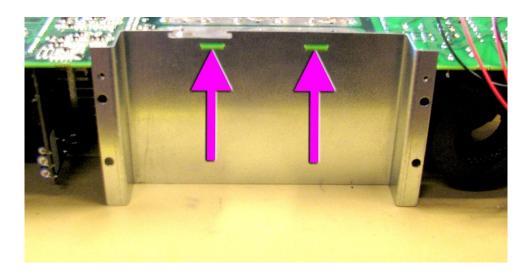

Page: Page 6 of 13

8. Carefully lift the laminate and push in the middle of the "Rivet Snap In" pin from the backside of the rivets to lift the laminate bridges.

9. Remove both dust clips.

Document type: