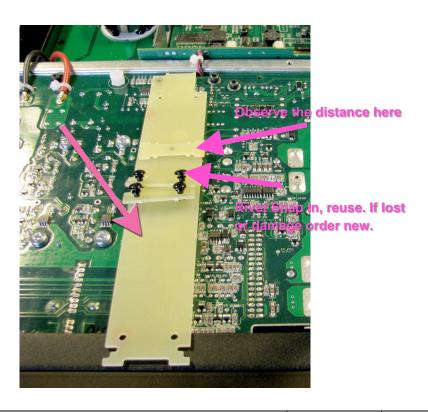

Page: Page 6 of 13

8. Carefully lift the laminate and push in the middle of the "Rivet Snap In" pin from the backside of the rivets to lift the laminate bridges.

9. Remove both dust clips.

Document type:

18. Newly coated PCB (before it dried).

19. Reverse actions 9-14.

20. Remount the laminate clips.

Document type: SERVICE BULLETIN (2012-04-11)

Created:

Page:

Page 12 of 13

21. Remount the flat cable.