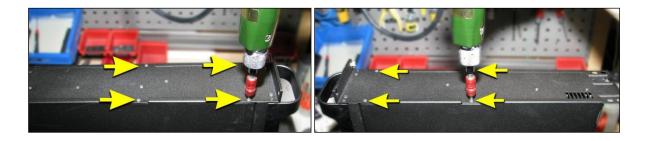

Document type:

SERVICE BULLETIN (2012-04-11)

Created:

Page:

Page 4 of 13

2. Remove screws from the rear panel.

3. Remove screws from the side panels.

4. Remove screw from the top cover. Remove the cover.