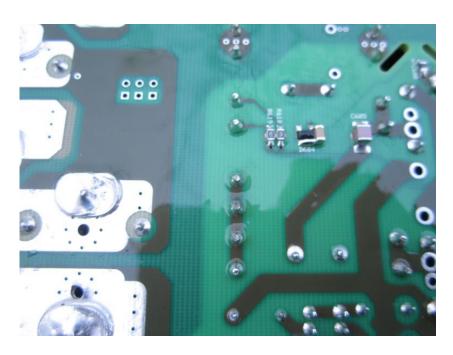

18. Newly coated PCB (before it dried).

19. Reverse actions 9-14.

20. Remount the laminate clips.

Document type: SERVICE BULLETIN (2012-04-11)

Created:

Page:

Page 12 of 13

21. Remount the flat cable.