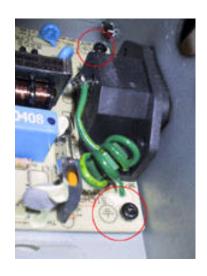

## **IMPORTANT:**

Modification should only be carried out by authorized technicians.

The serial number range is: From production date 01-06-2004

**Symptoms:** A serrated washer (star washer) must be mounted on the GND connections on all products using PSU type no. JKS020Q1 (Manhattans and Voice Live) and JKS020Q2 (M300).

The washer must be included in future products using same power supplies as well.

**Remedy:** The washer must be mounted according to the photos below:

JKS020Q1 (Manhattan and Voice Live)

JKS020Q2 (M300)