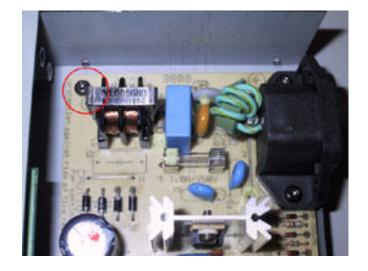

## **IMPORTANT:**

Modification should only be carried out by authorized technicians.

The serial number range is: From production date 01-06-2004

**Symptoms:** A serrated washer (star washer) must be mounted on the GND connections on all products using PSU type no. JKS020Q1 (Manhattans and Voice Live) and JKS020Q2 (M300).

The washer must be included in future products using same power supplies as well.

**Remedy:** The washer must be mounted according to the photos below:

JKS020Q1 (Manhattan and Voice Live)

JKS020Q2 (M300)