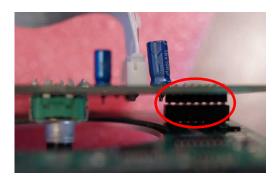

## **Actions:**

As there are other possibilities for having a white screen, please verify that the particular unit suffers from this fault. Please have a look at the pinheader connectors on the UI assembly shown below. If the connector parts have moved apart and a small mechanical force can bring them in place again it could be the error rootcause for the unit. If so it is necessary to replace the complete UI assembly as it is the adhesive film, which have failed to keep the connectors in place, and even if it works for a time it will eventually fail again.