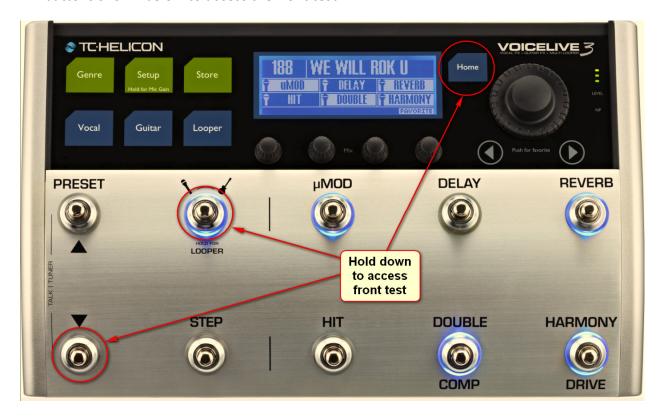

## **Revisions**

| Rev. | Description     | Date          |
|------|-----------------|---------------|
| 1.0  | Initial Release | July 10, 2014 |

- 1. Power up the VoiceLive 3.
- 2. Once powered up, hold down the "Preset down", "Hold for Looper" and "Home" buttons shown below to access the front test.